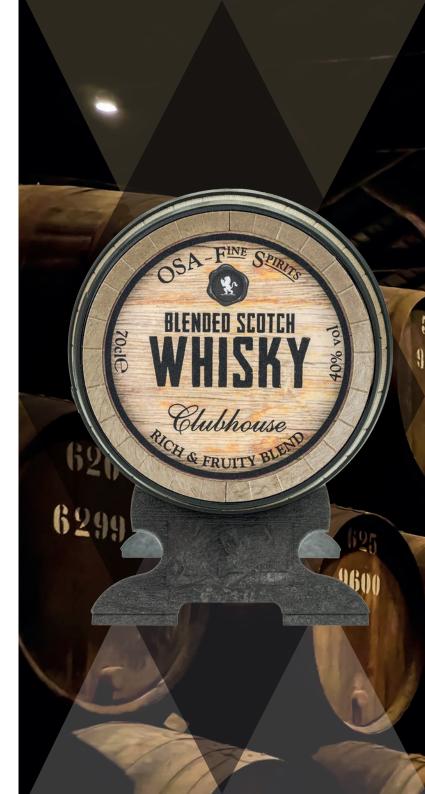

## Premium Blended Scotch Whisky 70cl barrel

Distinctively good Scotch Whisky in a gorgeous replica barrel which pays tribute to the Whisky making process. The perfect gift for a featured Whisky on a display. The grain Whisky used in the Clubhouse blend is matured in bourbon casks for 3 years, the Speyside and Islay malt Whiskies are matured in sherry wood casks for a minimum of 5 years. Three grain Whiskies and fifteen different well aged malts contribute to the smooth character of Clubhouse.

The Clubhouse Barrel is a Whisky infused with the character and heritage of Scotland's Whisky production. An award winning Blended Scotch Whisky crafted for the connoisseur and designed for relaxed satisfaction. Timeless, refined and very well mannered, Clubhouse is an exceptional blend of rich fruit flavours, balanced with a hint of peat smoke and an undertone of sweet spiciness that leaves a fresh, mouth-watering finish.