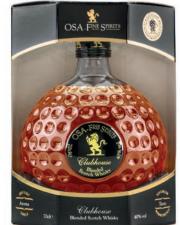

Clubhouse

Premium Blended Scotch Whisky 70cl

## The rich and fruity one

Clubhouse is a whisky infused with the character and heritage of Scotland's open spaces. It is an award winning Blended Scotch Whisky crafted for the connoisseur and designed for satisfaction after a day enjoying the great outdoors.

Timeless, refined and very well mannered, Clubhouse is an exceptional blend of rich fruit flavours, balanced with a hint of peat smoke and an undertone of sweet spiciness that leaves a fresh, mouth-watering finish.

Clubhouse is a blend of mostly Speyside combined with Highland and Islay whiskies. Three grain whiskies and fifteen different well aged malts contribute to the smooth character of Clubhouse.