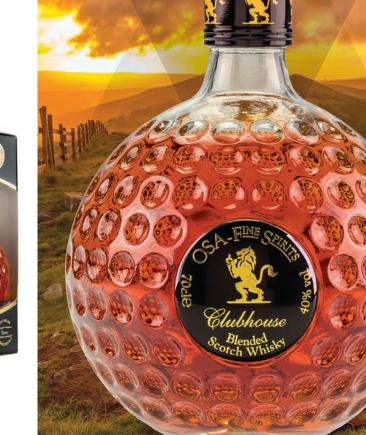

Clubhouse

Premium Blended Scotch Whisky 70cl

## The rich and fruity one

Clubhouse is a whisky infused with the character and heritage of Scotland's open spaces. It is an award winning Blended Scotch Whisky crafted for the connoisseur and designed for satisfaction after a day enjoying the great outdoors.

Timeless, refined and very well mannered, Clubhouse is an exceptional blend of rich fruit flavours, balanced with a hint of peat smoke and an undertone of sweet spiciness that leaves a fresh, mouth-watering finish.

Clubhouse is a blend of mostly Speyside combined with Highland and Islay whiskies. Three grain whiskies and fifteen different well aged malts contribute to the smooth character of Clubhouse.