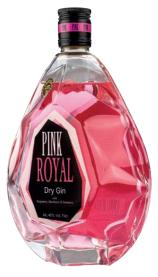

## **Pink Royal**

## Vibrant pink flavoured gin

Pink Royal is a pink and fruity dry gin based upon our outstanding Pink 47 recipe - carefully crafted in small batches to a recipe based on 12 botanicals. The subtle flavours of our traditional London Dry Gin are enhanced with raspberries, blackberries and cranberries to give a rich fruity flavour that is exceptionally smooth.